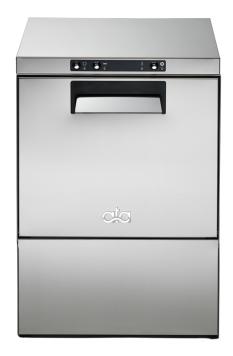

**AL40** GLASS WASHER - BASKET 400 x 400 mm

### **GREAT COMFORT**

Stainless steel structure AISI 304. Double-skinned balanced door.

Stainless steel coplanar rotating arms for easy cleaning.

### Electro-mechanic functioning.

Standard equipped with built-in rinse aid dispenser for the best drying results.

Standard equipped with built-in connection for detergent dispenser.

Standard equipped with built-in connection for drain pump.

### Wide range of options available on demand.

Standard equipped with two baskets for glasses.

Glass washers from Value Line are designed to improve your comfort.

Their double-skinned door is provided with a soft-closing mechanism for easy opening and closing.