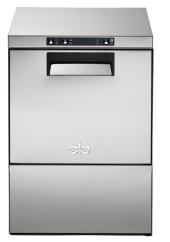

**AL40** GLASS WASHER - BASKET 400 x 400 mm

### **GREAT COMFORT**

Stainless steel structure AISI 304. Double-skinned balanced door.

Stainless steel coplanar rotating arms for easy cleaning.

### Electro-mechanic functioning.

Standard equipped with built-in rinse aid dispenser for the best drying results.

Standard equipped with built-in connection for detergent dispenser.

Standard equipped with built-in connection for drain pump.

### Wide range of options available on demand.

Standard equipped with two baskets for glasses.

Glass washers from Value Line are designed to improve your comfort.

Their double-skinned door is provided with a soft-closing mechanism for easy opening and closing.