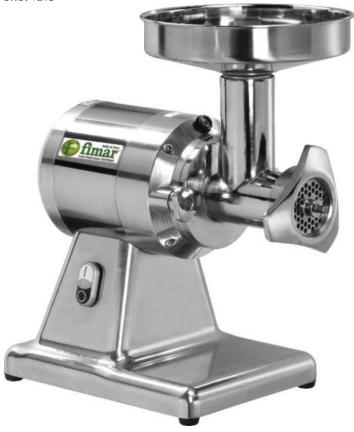

## **MEAT MINCER 12TS**

**SKU:** 12TS

Polished aluminium structure with stainless steel hopper - Machine with a completely removable grinding unit that allows it to be placed in the refrigerator without having to remove minced meat residues after each use in accordance with the HACCP hygiene standards - the grinding unit in stainless steel AISI 304 can be washed in the dishwasher - low voltage controls - meat inlet ø 52 mm - oiled gear motor. Equipped with enterprise system with stainless steel plate (holes ø 6 mm) and self-sharpening stainless steel knife.