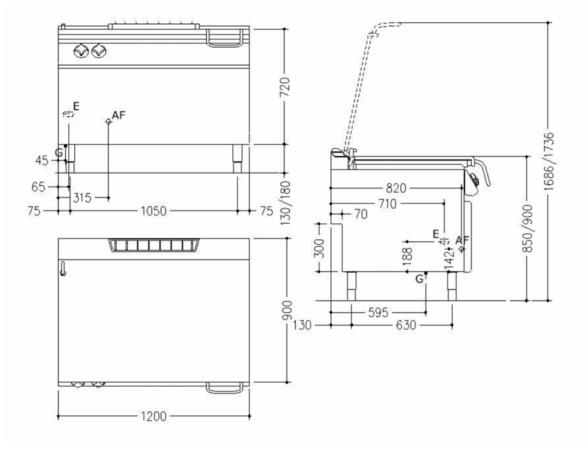

## **Technical data**

| Width mm:               | 1200        | Internal dim. oven mm: |                |  |
|-------------------------|-------------|------------------------|----------------|--|
| Depth mm:               | 900         | Oven capacity:         |                |  |
| Height mm:              | 870         | Oven power kW:         |                |  |
| Weight kg.:             | 243.00      | Qty heating zones:     | 1 x 24 kW      |  |
| Volume m <sup>3</sup> : | 1.50        | Plate dim. mm:         | 1126x580       |  |
| Power supply:           | VAC230 50Hz | Dim. heating zone mm:  |                |  |
| Gas power kW:           | 24.00       | Qty tank:              | 1              |  |
| Electric power kW:      | 0.20        | Tank dim. mm:          | 1170x710x200h. |  |
|                         |             | Tank capacity I:       | 120 (110)      |  |
|                         |             |                        |                |  |

## Legend

| E) Socket 1: Connection supply terminal floor level (+100mm). Spare cable 1500mm |
|----------------------------------------------------------------------------------|
| E) Socket 2:                                                                     |
| G) Gas: Ø1/2"- H=200mm                                                           |
| AD) Softened water:                                                              |
| AF) Cold water: Ø1/2"-H=200mm                                                    |
| AC) Hot water:                                                                   |
| S) Draining:                                                                     |
| FR) In e out freon:                                                              |
| /) Steam:                                                                        |
|                                                                                  |