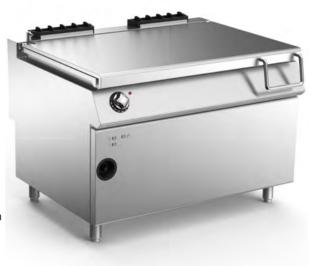

## 120L GAS BRATT PAN WITH PAN BOTTOM IN DUPLEX

Gas tilting bratt pan constructed in AISI 304 stainless steel. Cooking tank with motorized tilt mechanism, constructed in stainless steel, 120-litre capacity, rectangular in shape with radiused corners for ease of cleaning, bottom in 10 mm thick Duplex. Double skinned lid with drip zone at rear for conveying condensate liquid into the pan, fitted with sturdy AISI 304 stainless steel hinges with spring balancing. Automatic water loading operated by pushbutton. Fixed water tap located on top. Satin-finish AISI 304 tubular steel handle with front grip, joined to lid. Heating by means of steel burner with stabilized flame underneath the tank, gas safety valve with thermocouple. Electric pilot burner ignition operated by gas valve pushbutton. Thermostatic temperature control from 100° to 280 C°. Safety thermostat. Orange indicator light on control panel indicates appliance operation. Heating automatically turned off when pan is tilted. Height adjustable feet in stainless steel. IPX5 protection rating.

## 120L GAS BRATT PAN WITH PAN BOTTOM IN DUPLEX