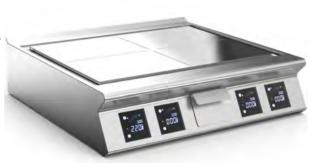

## **ELECTRIC FLATTOP GRILL WITH 4 AREAS M100**

Flattop grill for direct and indirect cooking. Hotplate made of stainless steel with hardened chrome contact surface, maintains the heat and reduces heat loss in the environment with considerable energy saving. Hotplate with radiused corners and bevelled upper edge, cooking area dimensions 830x660 mm., thickness 18 mm. and height flush with the worktop. Four independent 4 kW cooking areas with dimensions 410x320 mm. and surface temperature adjustment from 50 to 400°C. It is possible to set different temperatures on the different areas and to shift pans so as to obtain the best cooking or cook food directly on the cooking surface. Appliance equipped with a wide perimeter duct, hole for draining and a liquid collection drawer.