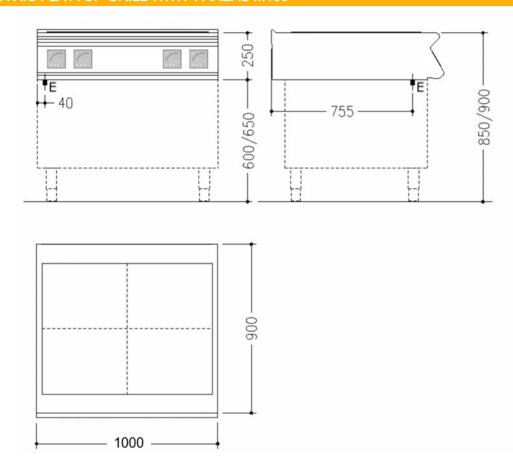

## Technical data

| Width mm:          | 1000              | Internal dim. oven mm: |                      |
|--------------------|-------------------|------------------------|----------------------|
| Depth mm:          | 900               | Oven capacity:         |                      |
| Height mm:         | 250               | Oven power kW:         |                      |
| Weight kg.:        | 127.00            | Qty heating zones:     | 4 x 4 kW - 410x320mm |
| Volume m³:         | 0.42              | Plate dim. mm:         | 830x660              |
| Power supply:      | VAC400-3N 50/60Hz | Dim. heating zone mm:  |                      |
| Gas power kW:      |                   | Qty tank:              |                      |
| Electric power kW: | 16.00             | Tank dim. mm:          |                      |
|                    |                   | Tank capacity I:       |                      |

## ELECTRIC FLATTOP GRILL WITH 4 AREAS M100

| (F) Soc | ket 1: | H = 660 | mm |
|---------|--------|---------|----|

(E) Socket 2:

(G) Gas:

(AD) Softened water:

(AF) Cold water:

(AC) Hot water:

(S) Draining: