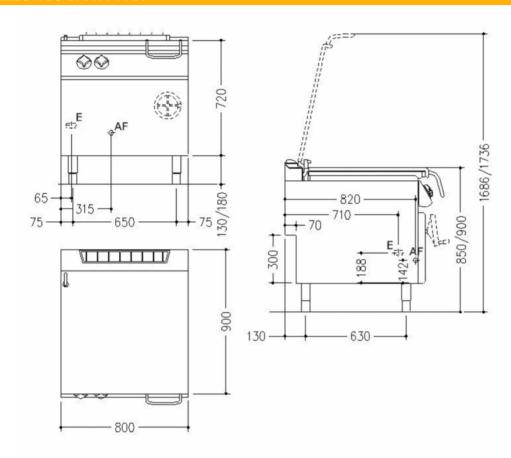

## Technical data

| Width mm:          | 800           | Internal dim. oven mm: |               |
|--------------------|---------------|------------------------|---------------|
| Depth mm:          | 900           | Oven capacity:         |               |
| Height mm:         | 870           | Oven power kW:         |               |
| Weight kg.:        | 152.00        | Qty heating zones:     | 1 x 9 kW      |
| Volume m³:         | 1.00          | Plate dim. mm:         | 726x580       |
| Power supply:      | VAC230 3 50Hz | Dim. heating zone mm:  |               |
| Gas power kW:      |               | Qty tank:              | 1             |
| Electric power kW: | 9.00          | Tank dim. mm:          | 770x710x200h. |
|                    |               | Tank capacity I:       | 80 (71)       |

## Legend

- (E) Socket 1: Connection supply terminal floor level (+100mm). Spare cable 1500mm
- (E) Socket 2:
- (G) Gas:
- (AD) Softened water:
- (AF) Cold water: Ø1/2"-H=200mm
- (AC) Hot water:
- (S) Draining:
- (FR) In e out freon:
- (V) Steam: