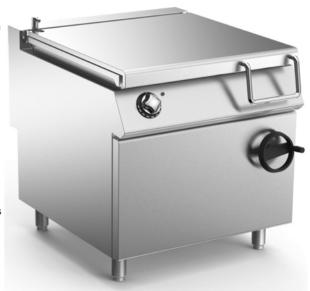

## **80L ELECTRIC BRATT PAN**

Electric tilting bratt pan constructed in AISI 304 stainless steel. Cooking tank with manual tilt mechanism, constructed in stainless steel, 80-litre capacity, rectangular in shape with radiused corners for ease of cleaning, bottom in 12 mm thick mild steel. Double skinned lid with drip zone at rear for conveying condensate liquid into the pan, fitted with sturdy AISI 304 stainless steel hinges with spring balancing. Automatic water loading operated by electric control. Fixed water tap located on top. Satin-finish AISI 304 tubular steel handle with front grip, joined to lid. Heating system by mean of heating elements built-in in thick aluminium energy-storing blocks underneath the pan. Thermostatic temperature control from 100° to 280 C°. Safety thermostat. Orange indicator light on control panel indicates appliance operation. Heating automatically turned off when pan is tilted. Height adjustable feet in stainless steel. IPX5 protection rating.