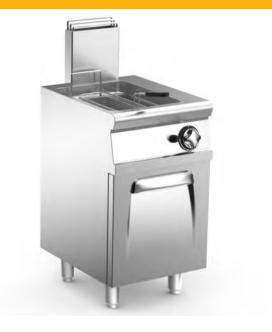

## GAS FRYER WITH ONE 10-LITRE TUB

Gas fryer with one tub made of AISI 304 stainless steel. Head-joint top with a 20/10 thickness. AISI 304 stainless steel moulded cooking tub with a rounded internal profile. 10-litre tub. The chamber has a wide front channel for oil expansion and foam and a large cold area for the cooking residue to be collected. Heating occurs by means of stainless steel burners with an optimised flame, placed on the outer part of the chamber. The heating is adjusted via a safety thermostatic valve with a thermocouple. Igniting the main burner via the pilot burner. The oil temperature in the chamber is controlled via a mechanical thermostat that can be set from 100 to 190 °C. Manual-reset safety thermostat. Removable filter, basket, cover and collector for the drain tap supplied. Height adjustable feet made of stainless steel.