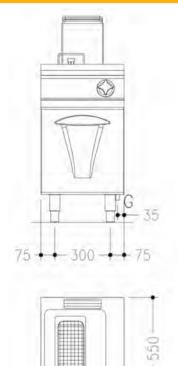

## Technical data

| Width mm:               | 450   | Internal dim. oven mm: |        |  |
|-------------------------|-------|------------------------|--------|--|
| Depth mm:               | 550   | Oven capacity:         |        |  |
| Height mm:              | 870   | Oven power kW:         |        |  |
| Weight kg.:             | 61.00 | Qty heating zones:     | 9,5 kW |  |
| Volume m <sup>3</sup> : | 0.30  | Plate dim. mm:         |        |  |
| Power supply:           |       | Dim. heating zone mm:  |        |  |
| Gas power kW:           | 9.50  | Qty tank:              | 1      |  |
| Electric power kW:      |       | Tank dim. mm:          |        |  |
|                         |       | Tank capacity I:       | 10     |  |
|                         |       |                        |        |  |

## Legend

| 5                     |
|-----------------------|
| (E) Socket 1:         |
| E) Socket 2:          |
| G) Gas: Ø1/2"-H=200mm |
| AD) Softened water:   |
| AF) Cold water:       |
| AC) Hot water:        |
| S) Draining:          |
| FR) In e out freon:   |
| V) Steam:             |
|                       |