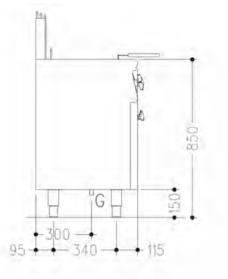

## Technical data

| Width mm:               | 450   | Internal dim. oven mm: |        |  |
|-------------------------|-------|------------------------|--------|--|
| Depth mm:               | 550   | Oven capacity:         |        |  |
| Height mm:              | 870   | Oven power kW:         |        |  |
| Weight kg.:             | 61.00 | Qty heating zones:     | 9,5 kW |  |
| Volume m <sup>3</sup> : | 0.30  | Plate dim. mm:         |        |  |
| Power supply:           |       | Dim. heating zone mm:  |        |  |
| Gas power kW:           | 9.50  | Qty tank:              | 1      |  |
| Electric power kW:      |       | Tank dim. mm:          |        |  |
|                         |       | Tank capacity I:       | 10     |  |
|                         |       |                        |        |  |

## Legend

| 5                     |
|-----------------------|
| (E) Socket 1:         |
| E) Socket 2:          |
| G) Gas: Ø1/2"-H=200mm |
| AD) Softened water:   |
| AF) Cold water:       |
| AC) Hot water:        |
| S) Draining:          |
| FR) In e out freon:   |
| V) Steam:             |
|                       |